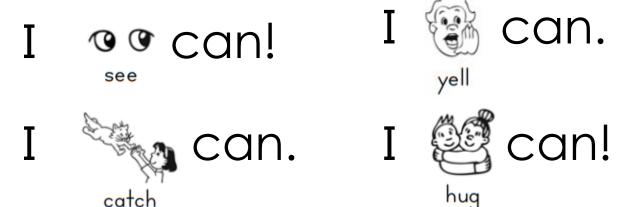

# **#7 Reading for Fluency**Start Smart Week 2 Day 1

Letter Recognition Fluency

| I | i | J | j |
|---|---|---|---|
| g | h | е | f |
| d | С | a | b |

High- Frequency Word Fluency

| can | I | can |
|-----|---|-----|
|-----|---|-----|

High-Frequency Sentences

I can

iumn

I can

### High-Frequency Sentences

Start Smart Week 2 Day 4 Fun Together!

Letter Recognition Fluency

| O | 0 | Р | р |
|---|---|---|---|
| M | k | Ν | I |
| n | m | i | j |

High- Frequency Word Fluency

| can | I | can |
|-----|---|-----|
|-----|---|-----|

Start Smart Week 2 Day 5 I Can Hug!

#### Letter Recognition Fluency

| Q | q | R | r |
|---|---|---|---|
| m | 0 | р | I |
| j | h | G | k |

High- Frequency Word Fluency

| can | I | can |
|-----|---|-----|
|-----|---|-----|

Start Smart Week 3 Day 1