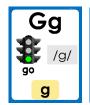

High-Frequency Sentences

Start Smart Week 1 Day 5 I Hop!

Letter Recognition Fluency

| G | g | Н | h |
|---|---|---|---|
| е | C | f | b |
| d | Α | D | В |

High- Frequency Word Fluency

| T | T | T |
|---|---|---|
| 1 | 1 | 1 |
|   |   | _ |