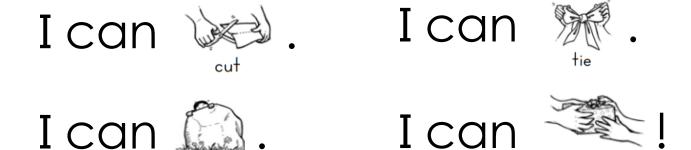

Letter Recognition Fluency

| S | S | T | † |
|---|---|---|---|
| m | р | q | r |
| 0 | n | I | k |

High- Frequency Word Fluency

| can | I | can |
|-----|---|-----|
| 1   |   |     |

High-Frequency Sentences – Finish the sentences.

| I can | . I can |  |
|-------|---------|--|
|       |         |  |