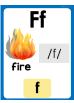

High-Frequency Sentences

Start Smart Week 1 Day 5 I Hop!

Letter Recognition Fluency

| G | g | Н | h |
|---|---|---|---|
| е | C | f | b |
| d | Α | D | В |

High- Frequency Word Fluency

| T | T | T |
|---|---|---|
| 1 | 1 | 1 |
|   |   | _ |