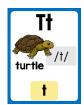

# **#7 Reading for Fluency**Start Smart Week 3 Day 2

Letter Recognition Fluency

| U | V | V | U |
|---|---|---|---|
| S | q | † | р |
| m | r | 0 | n |

High- Frequency Word Fluency

| can I can | can | I | can |
|-----------|-----|---|-----|
|-----------|-----|---|-----|