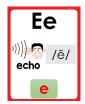

#### Letter Recognition Fluency

| E | F | е | f |
|---|---|---|---|
| b | C | d | a |
| D | В | Α | С |