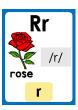

#### Letter Recognition Fluency

| Q | q | R | r |
|---|---|---|---|
| m | 0 | р | I |
| j | h | G | k |

High- Frequency Word Fluency

| can | I | can |
|-----|---|-----|
|-----|---|-----|

Start Smart Week 3 Day 1