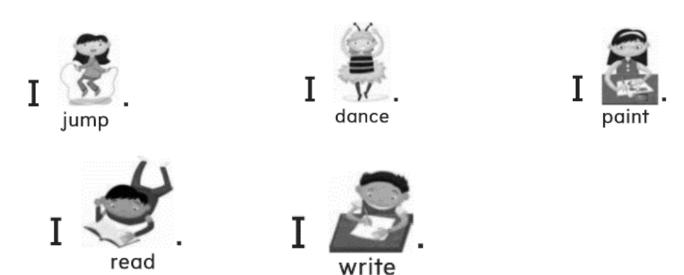

Letter Recognition Fluency

| S | S | T | † |
|---|---|---|---|
| m | р | q | r |
| 0 | n | I | k |

High- Frequency Word Fluency

| can | I | can |
|-----|---|-----|
| 1   |   |     |

High-Frequency Sentences – Finish the sentences.

| I can | . I can |  |
|-------|---------|--|
|       |         |  |