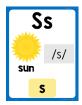

Letter Recognition Fluency

| S | S | T | † |
|---|---|---|---|
| m | р | q | r |
| 0 | n | I | k |

High- Frequency Word Fluency

| can | I | can |
|-----|---|-----|
| 1   |   |     |

High-Frequency Sentences – Finish the sentences.