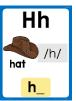

High-Frequency Sentences

Start Smart Week 1 Day 5 I Hop!

Letter Recognition Fluency

| G | g | Н | h |
|---|---|---|---|
| е | C | f | b |
| d | Α | D | В |

High- Frequency Word Fluency

| T | T | T |
|---|---|---|
| 1 | 1 | 1 |
|   |   | _ |